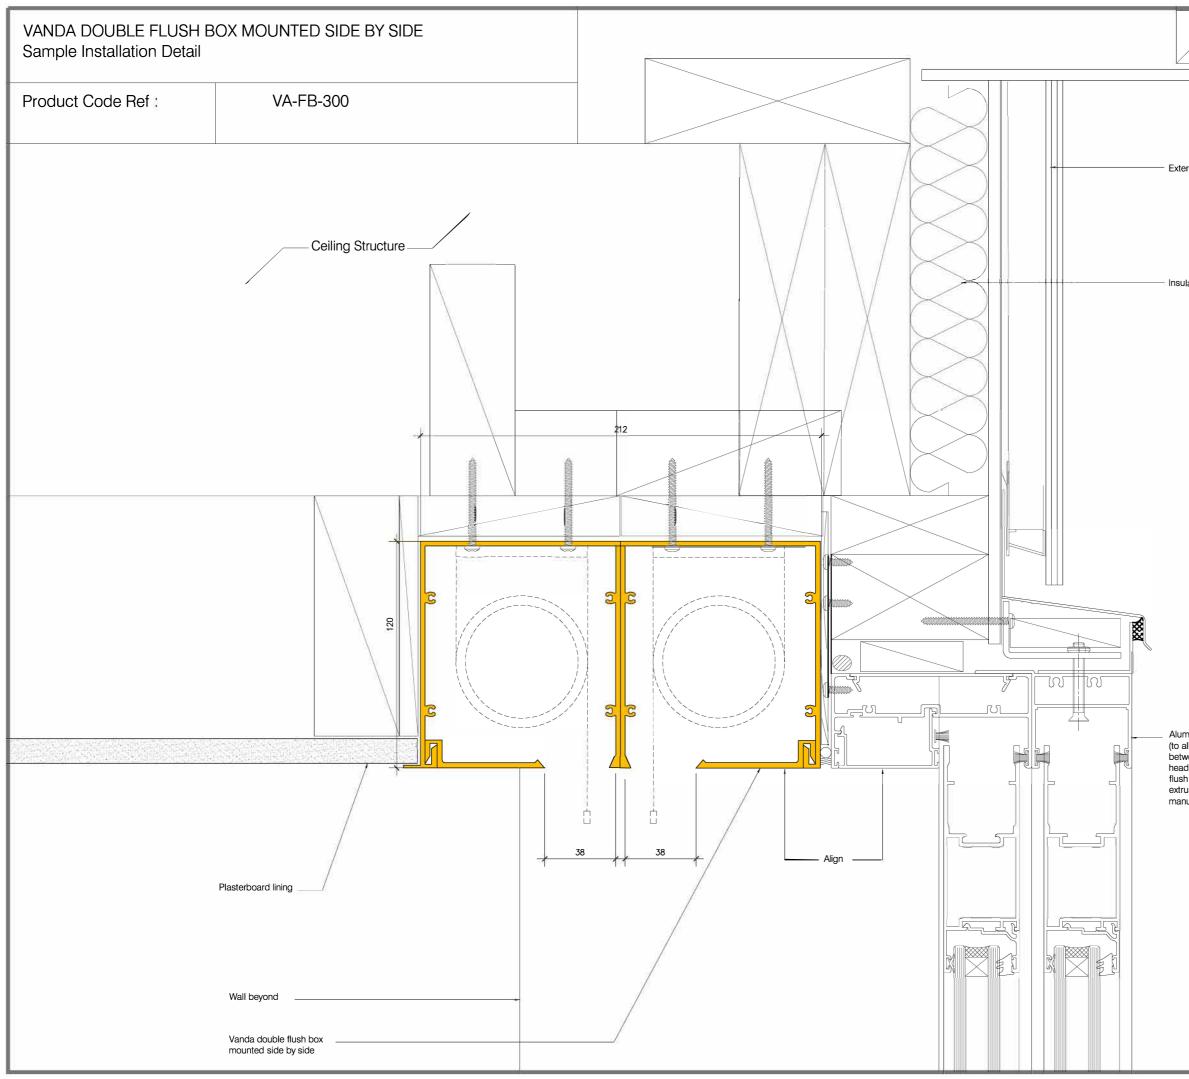

|                                                                                                                                       | Vanda                                                                                                                                                                                                                                                                                                                                                                                                                                     |
|---------------------------------------------------------------------------------------------------------------------------------------|-------------------------------------------------------------------------------------------------------------------------------------------------------------------------------------------------------------------------------------------------------------------------------------------------------------------------------------------------------------------------------------------------------------------------------------------|
| rior wall cladding                                                                                                                    | VANDA HOLDINGS LTD<br>Unit G, 166 Marua Road<br>Ellerslie, Auckland<br>0800 826 326<br>admin@vanda.co.nz<br>www.vanda.co.nz<br>PRODUCT :<br>Vanda Double Flushbox Mounted Side by Side<br>VA-FB-300                                                                                                                                                                                                                                       |
|                                                                                                                                       | DESCRIPTION :<br>Double recessed aluminium box and cover plate<br>designed to be recessed into ceiling. Flanged on room<br>side for plaster board lining to locate. Flangeless on<br>window side oriented so the base rails run together.<br>MATERIAL :<br>Powder coated aluminium in standard Vanda White.<br>NOTES :<br>Ensure there is space for window/door.                                                                          |
| ninium joinery<br>Illow for flush fit<br>ween door/window<br>d and bottom of<br>n box coordinate<br>usion with joinery<br>iufacturer) | Ensure there is space for window/door<br>handles.<br>DISCLAIMER:<br>Note that the architectural detail is<br>shown for reference only.<br>All architectural details shown shall not<br>be used for construction, and shall be<br>drawn by an architect according to the<br>specific building project and application.<br>Drawing intent shows the possible<br>placement of Vanda products within<br>a building context.<br>1:2 Scale (A3) |